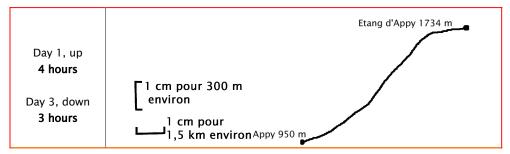

#### Day 1: from Appy (950 m) to Appy pond (1734 m) 4h

The trek begins in Appy, a small village on the sunny side of the mountain. The path climbs to the little pond. It's hard and hot but such a fine view on the high mountains! You camp in the wilderness, near Appy pond. We advise you to leave early enough (8h30-9h) because the path is sunny.

#### Day 3: from Appy pond (1734m) to Appy village (950m) 3h

You go down to Appy by the same way.

The times indicated are the time you go on hike, excluding breaks.