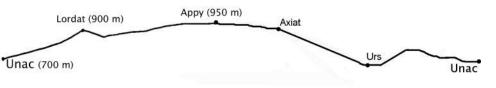

### Day 1 : from Unac (700 m) to Appy (950 m) 3h

You start from Unac, where you can admire the beautiful Romanesque church. The way curves between the dry stone walls which support the meadows in terrace, on the sunny side of the Ariège valley. You will ascend gradually and you will enjoy the sight on the valley. You cross several villages. You will notice the castle of Lordat, perched on a headland.

#### Day 3 : from Appy (950m) to Unac (700m) 4h

You go down in the valley by the Cassagne beautiful path which was used by Axiat inhabitants in the old days to reach the valley. You go up until Romanesque church of Vernaux which is on the middle of meadows and you come back to Unac.